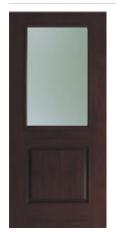

### **COLOR INSPIRATION**

Soften the starkness of an otherwise modern palette with warm rich browns and playful pops of eyecatching color, such as grassy green and smoke blue.

- A Hollister 3/4 Lite in Nimbus with Pearl glass
- **B Hollister 3/4 Lite** in Natural Slate with Pearl glass
- c Full Lite in Snow with Clear glass
- Cheyenne 1/2 Lite in
  Amelia Shores with Clear glass
- F Hollister 3/4 Lite in
  Seminole Heights with Chord glass