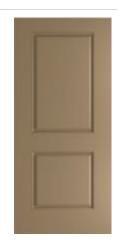

Exterior

- A Hollister Oval in Rustic Cypress with Rozet glass

  B Hollister 3/4 Lite in Elegant Mahogany with
- c Hollister 3/4 Lite in Obsidian with Georgian glass
- **2 Panel** in Putty
- 6 Panel 1/2 Lite in Admiral Blue with Panama glass