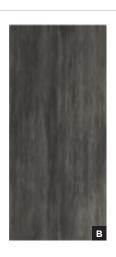

### **COLOR INSPIRATION**

Soften the starkness of an otherwise modern palette with warm rich browns and playful pops of eyecatching color, such as grassy green and smoke blue.

- A Hollister 3/4 Lite in Nimbus with Pearl glass
- **B Hollister 3/4 Lite** in Natural Slate with Pearl glass
- c Full Lite in Snow with Clear glass
- Cheyenne 1/2 Lite in
  Amelia Shores with Clear glass
- F Hollister 3/4 Lite in
  Seminole Heights with Chord glass

### Exterior

Hollister 3/4 Lite

in Nimbus with Pearl glass

Hollister 3/4 Lite

in Natural Slate with Pearl glass

Full Lite

in Snow with Clear glass

Cheyenne 1/2 Lite