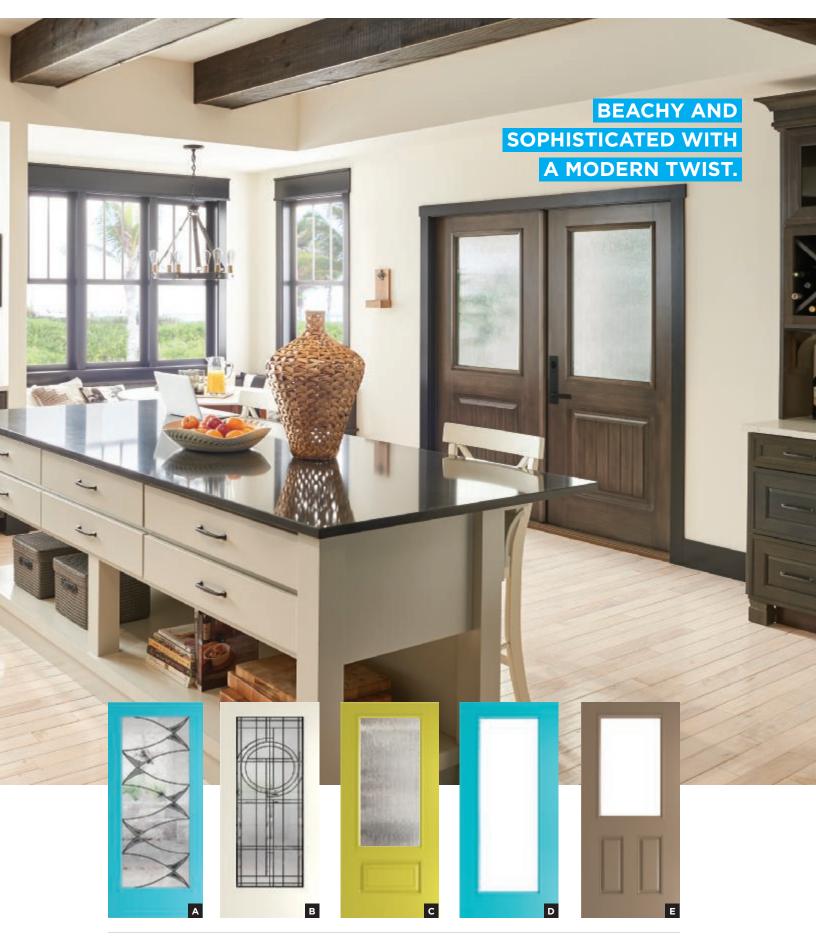

# COASTAL CHIC

Fresh and splashy, with a natural ease that's always carefree, never careless.

Easy, breezy and relaxed, Coastal Chic always looks great without trying too hard. The trick is simple lines, natural colors punctuated here and there with dark or bold accents that make a statement. Together, it's an understated vibe that goes with the flow.

### **COLOR INSPIRATION**

Counter a warm climate and evoke a sense of all things light and airy with an oasis of cool, clear blue, bright white and crisp apple green.

Exterior

Full Lite in Oxygen with Foster glass B Full Lite in Snow with Basalt glass C Hollister 3/4 Lite in Discovery Green with Chord glass Full Lite in Oxygen with Clear glass 6 Panel 1/2 Lite in Putty with Clear glass