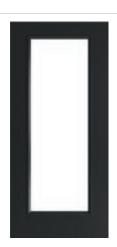

Exterior

- A Full Lite in Manhattan Gray with Kordella glass B Flush in Natural Slate C 1 Lite Modern in Discovery Green with Clear glass

- 3 Lite in Obsidian with Double Water glass Full Lite Flush Glazed in Snow with Pearl glass