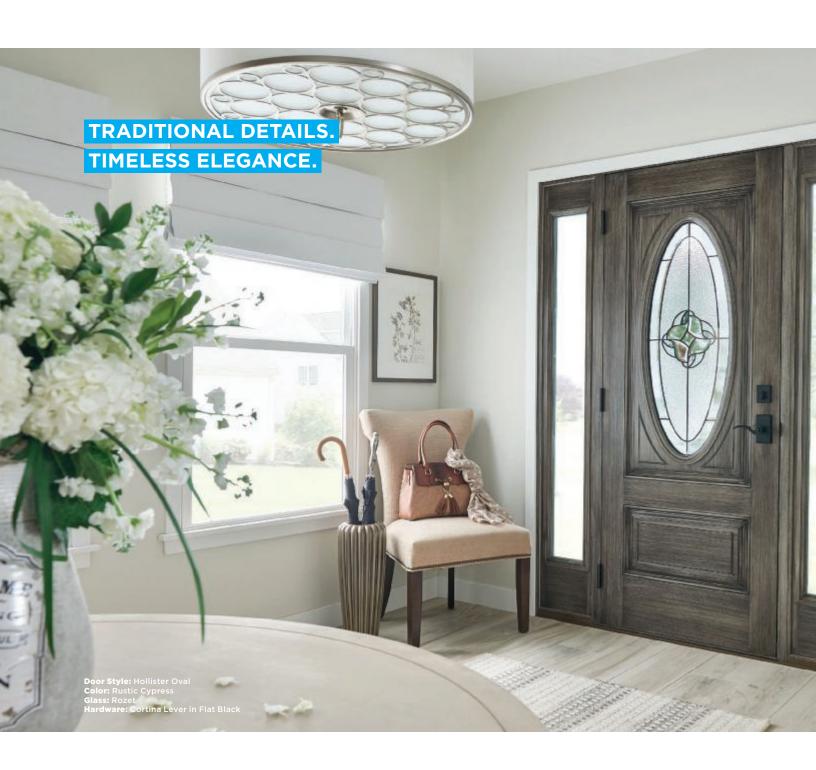

# CLASSIC

### Built on tried and true design elements over centuries, it's the style that never goes out of style.

Generous porches, plantation shutters and wrought iron railings give a noble air to the Classic style. Ornate cornices, stately columns and graceful arches combine to create a museum-like tone with a decidedly proper bearing. Pair classic elements with modern counterparts for a look that's timeless, not stodgy.

Exterior

- A Hollister Oval in Rustic Cypress with Rozet glass

  B Hollister 3/4 Lite in Elegant Mahogany with
- c Hollister 3/4 Lite in Obsidian with Georgian glass
- **2 Panel** in Putty
- 6 Panel 1/2 Lite in Admiral Blue with Panama glass

### **COLOR INSPIRATION**

Start with the timeless hues of golden yellow, antique white and pewter. Mix in a touch of metallic or faceted glass for extra light and luxe.

The perfect

CLASSIC

transformation

Style inspiration