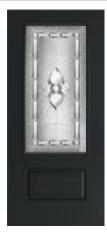

Exterior

- A Hollister Oval in Rustic Cypress with Rozet glass

  B Hollister 3/4 Lite in Elegant Mahogany with
- c Hollister 3/4 Lite in Obsidian with Georgian glass
- **2 Panel** in Putty
- 6 Panel 1/2 Lite in Admiral Blue with Panama glass