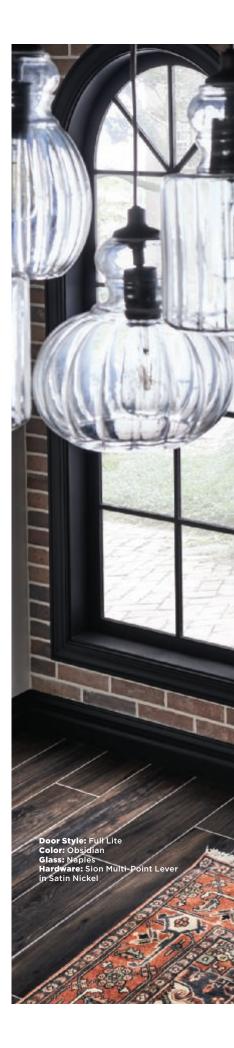

# INDUSTRIAL

Inventive and bold, it's a style that feels real, unscripted and rich in experience.

Inspired by reclaimed spaces and materials, Industrial style highlights what's often hidden. Distressed, raw or structural elements are made visible and even celebrated. Neutral in color, but rich in texture, concrete, copper, steel and glass surfaces come together to create an edgy, urban feel.

Full Lite in Obsidian with Naples Glass

### **COLOR INSPIRATION**

A colorscape of cement, stone, iron and distressed wood has a sophisticated restraint that allows light, texture and form to take center stage.

B Full Lite Flush Glazed in Kale with Pearl glass