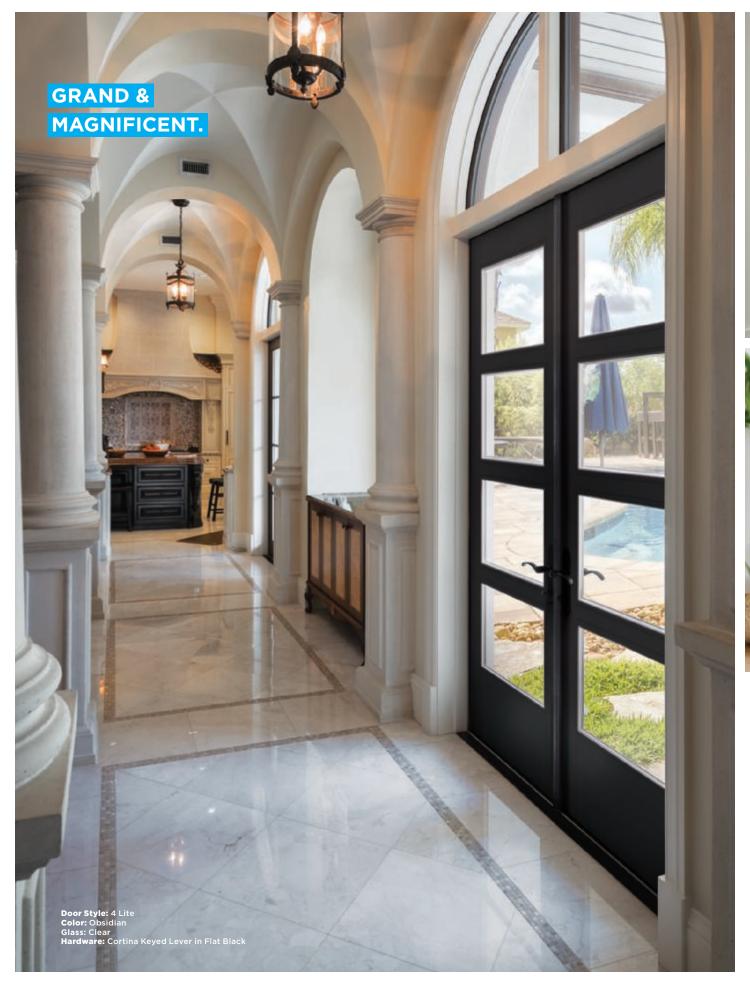

# CLASSIC

### Built on tried and true design elements over centuries, it's the style that never goes out of style.

Generous porches, plantation shutters and wrought iron railings give a noble air to the Classic style. Ornate cornices, stately columns and graceful arches combine to create a museum-like tone with a decidedly proper bearing. Pair classic elements with modern counterparts for a look that's timeless, not stodgy.

Exterior

- A Hollister Oval in Rustic Cypress with Rozet glass

  B Hollister 3/4 Lite in Elegant Mahogany with
- c Hollister 3/4 Lite in Obsidian with Georgian glass
- **2 Panel** in Putty
- 6 Panel 1/2 Lite in Admiral Blue with Panama glass

### **COLOR INSPIRATION**

Start with the timeless hues of golden yellow, antique white and pewter. Mix in a touch of metallic or faceted glass for extra light and luxe.

The perfect

CLASSIC

transformation

Style inspiration