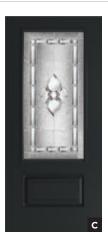

Exterior

- A 2 Panel 1/2 Lite in Elegant Mahogany with Pearl glass
- B Full Lite in Obsidian with Clear glass
- c 2 Panel in Elegant Mahogany
- 2 Panel Half Lite in Putty with Element glass
- Hollister 3/4 Lite in Obsidian with Pearl glass

### Exterior

2 Panel

in Elegant Mahogany with Pearl glass

Full Lite

in Obsidian with Clear glass

2 Panel

in Elegant Mahogany

2 Panel 1/2 Lite