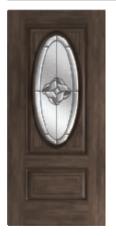

### **COLOR INSPIRATION**

Soften the starkness of an otherwise modern palette with warm rich browns and playful pops of eyecatching color, such as grassy green and smoke blue.

- A Hollister 3/4 Lite in Nimbus with Pearl glass
- **B Hollister 3/4 Lite** in Natural Slate with Pearl glass
- c Full Lite in Snow with Clear glass
- Cheyenne 1/2 Lite in
  Amelia Shores with Clear glass
- F Hollister 3/4 Lite in
  Seminole Heights with Chord glass