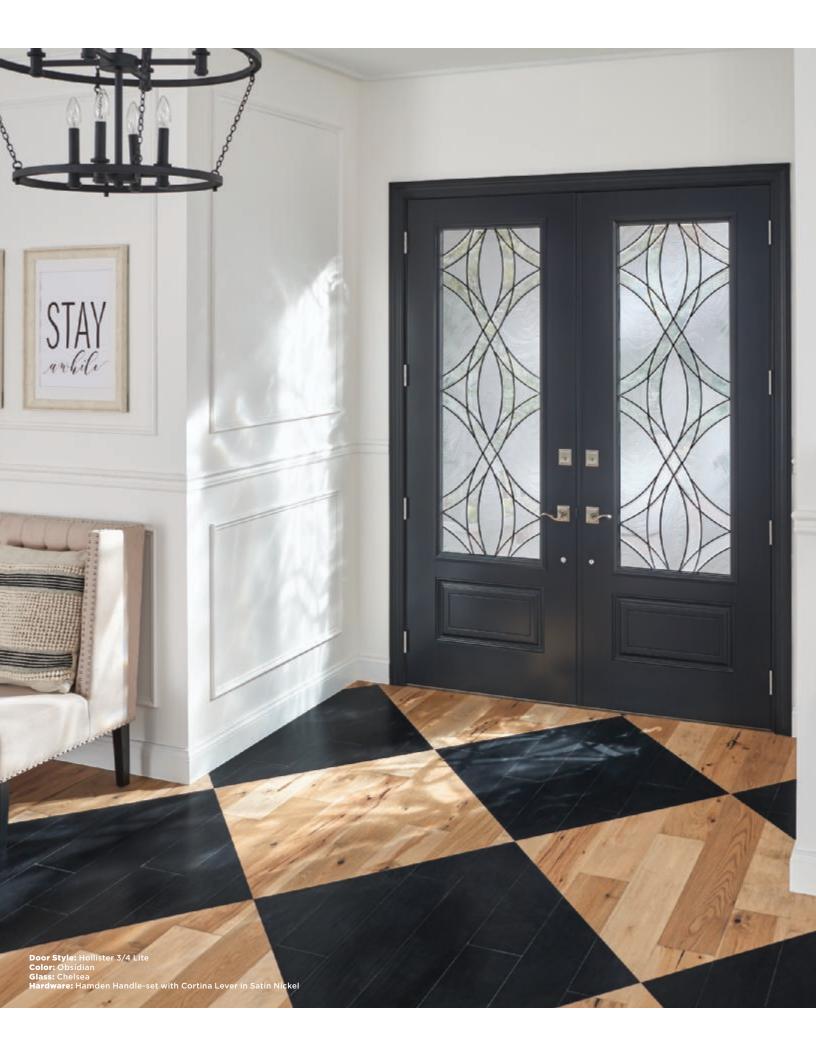

# CLASSIC

### Built on tried and true design elements over centuries, it's the style that never goes out of style.

Generous porches, plantation shutters and wrought iron railings give a noble air to the Classic style. Ornate cornices, stately columns and graceful arches combine to create a museum-like tone with a decidedly proper bearing. Pair classic elements with modern counterparts for a look that's timeless, not stodgy.

Exterior

- A Hollister Oval in Rustic Cypress with Rozet glass

  B Hollister 3/4 Lite in Elegant Mahogany with
- c Hollister 3/4 Lite in Obsidian with Georgian glass
- **2 Panel** in Putty
- 6 Panel 1/2 Lite in Admiral Blue with Panama glass

### **COLOR INSPIRATION**

Start with the timeless hues of golden yellow, antique white and pewter. Mix in a touch of metallic or faceted glass for extra light and luxe.

The perfect

CLASSIC

transformation

Style inspiration