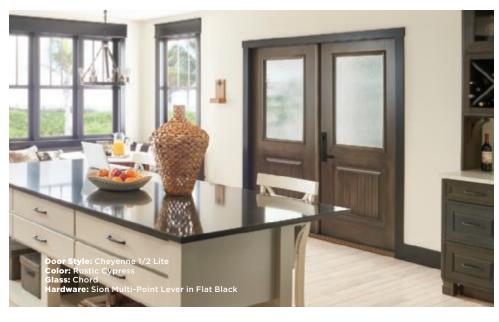

Discover the Advisar difference today.

Door Style: Cheyenne 1/2 Lite Color: Rustic Cypress Glass: Chord Hardware: Sion Multi-Point Lever in Flat Black