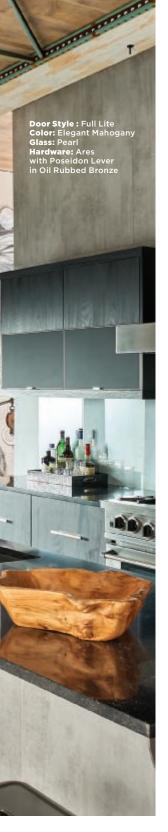

c Full Lite in Obsidian with Basalt glass

**3 Lite** in Elegant Mahogany with Pearl glass

**Full Lite** in Manhattan Gray with Clear glass