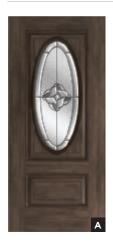

king impact of a clean basic white and bold, uncomplicated black is as simle as it gets. Nuetral grey's add just the right amount of balance.









Full Lite in Obsidian with Basalt glass

B Full Lite in Amelia Shores with Cuzco glass

C 3 Lite in Espresso with Double Water glass

Cheyenne 1/2 Lite in Rustic Cypress with Pearl glass





















# CLASSIC

### Built on tried and true design elements over centuries, it's the style that never goes out of style.

Generous porches, plantation shutters and wrought iron railings give a noble air to the Classic style. Ornate cornices, stately columns and graceful arches combine to create a museum-like tone with a decidedly proper bearing. Pair classic elements with modern counterparts for a look that's timeless, not stodgy.

Exterior











- A Hollister Oval in Rustic Cypress with Rozet glass

  B Hollister 3/4 Lite in Elegant Mahogany with
- c Hollister 3/4 Lite in Obsidian with Georgian glass
- **2 Panel** in Putty
- 6 Panel 1/2 Lite in Admiral Blue with Panama glass

### **COLOR INSPIRATION**

Start with the timeless hues of golden yellow, antique white and pewter. Mix in a touch of metallic or faceted glass for extra light and luxe.













The perfect

CLASSIC

transformation





Style inspiration

# **MODERN**

Simple but never boring, choose Modern to lighten and brighten any space.

Serene and minimalist, Modern style prefers bold geometric shapes and clean lines, accented with contrasting pops of color. Freshen and energize a tired space with smooth, shiny surfaces, swaths of color and open views to