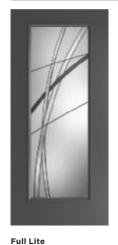

### **COLOR INSPIRATION**

Back to fundamentals.
The striking impact of a clean basic white and bold, uncomplicated black is as simle as it gets. Nuetral grey's add just the right amount of balance.

Full Lite in Obsidian with Basalt glass