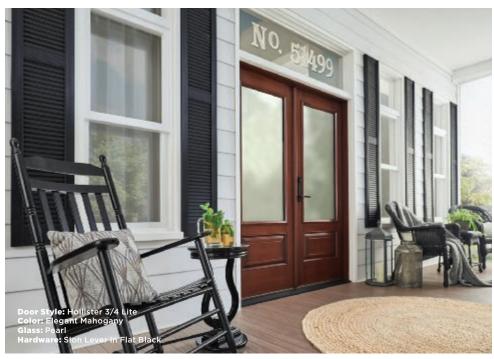

Exterior

- A Hollister Oval in Rustic Cypress with Rozet glass

  B Hollister 3/4 Lite in Elegant Mahogany with
- c Hollister 3/4 Lite in Obsidian with Georgian glass
- **2 Panel** in Putty
- 6 Panel 1/2 Lite in Admiral Blue with Panama glass

Discover the Advisar difference today.

Door Style: Cheyenne 1/2 Lite Color: Rustic Cypress Glass: Chord Hardware: Sion Multi-Point Lever in Flat Black