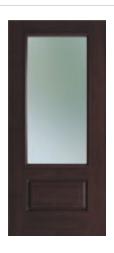

Exterior

- A Full Lite in Manhattan Gray with Kordella glass B Flush in Natural Slate C 1 Lite Modern in Discovery Green with Clear glass

- 3 Lite in Obsidian with Double Water glass Full Lite Flush Glazed in Snow with Pearl glass

in Rustic Cypress with Pearl glass

Exterior

in Manhattan Gray with Kordella glass

in Natural Slate

in Discovery Green with Clear glass

in Obsidian with Double Water glass

in Snow with Pearl glass