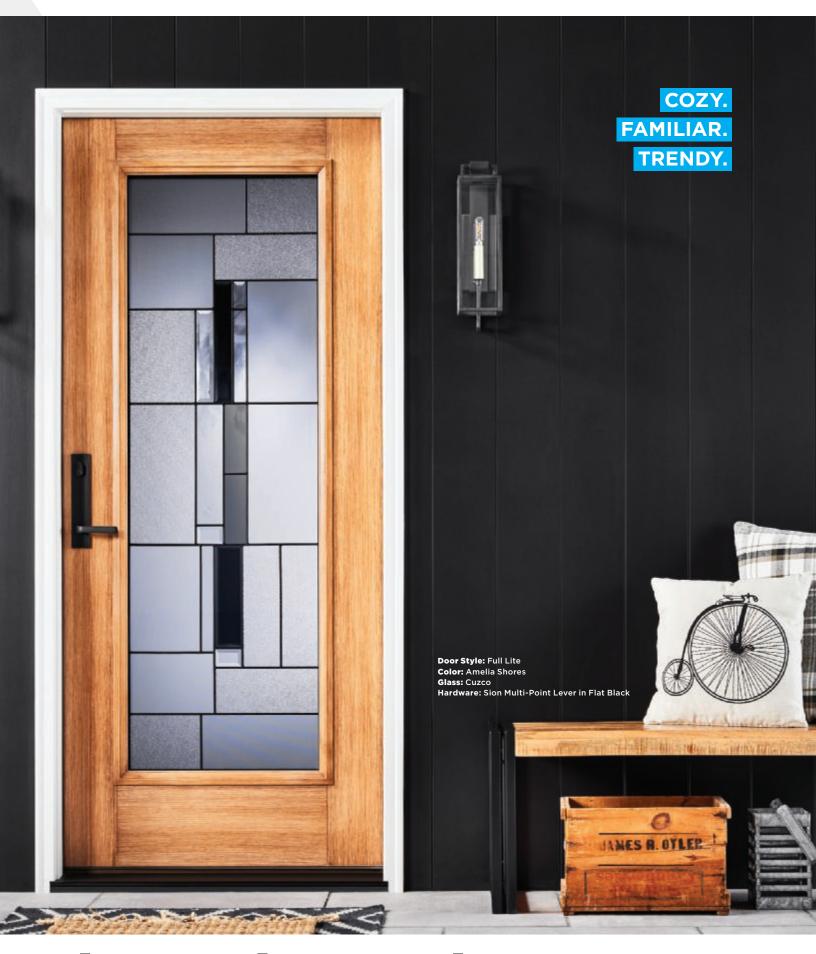

Discover the Advisar difference today.

Door Style: Cheyenne 1/2 Lite Color: Rustic Cypress Glass: Chord Hardware: Sion Multi-Point Lever in Flat Black