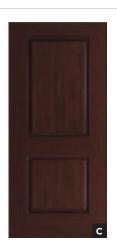

Exterior

- A Hollister Oval in Rustic Cypress with Rozet glass

  B Hollister 3/4 Lite in Elegant Mahogany with
- c Hollister 3/4 Lite in Obsidian with Georgian glass
- **2 Panel** in Putty
- 6 Panel 1/2 Lite in Admiral Blue with Panama glass