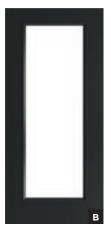

### **COLOR INSPIRATION**

Soften the starkness of an otherwise modern palette with warm rich browns and playful pops of eyecatching color, such as grassy green and smoke blue.

- A Hollister 3/4 Lite in Nimbus with Pearl glass
- **B Hollister 3/4 Lite** in Natural Slate with Pearl glass
- c Full Lite in Snow with Clear glass
- Cheyenne 1/2 Lite in
  Amelia Shores with Clear glass
- F Hollister 3/4 Lite in
  Seminole Heights with Chord glass