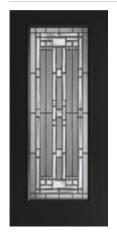

# INDUSTRIAL

Inventive and bold, it's a style that feels real, unscripted and rich in experience.

Inspired by reclaimed spaces and materials, Industrial style highlights what's often hidden. Distressed, raw or structural elements are made visible and even celebrated. Neutral in color, but rich in texture, concrete, copper, steel and glass surfaces come together to create an edgy, urban feel.

### **COLOR INSPIRATION**

A colorscape of cement, stone, iron and distressed wood has a sophisticated restraint that allows light, texture and form to take center stage.

B Full Lite Flush Glazed in Kale with Pearl glass

c Full Lite in Obsidian with Basalt glass

**3 Lite** in Elegant Mahogany with Pearl glass

**Full Lite** in Manhattan Gray with Clear glass