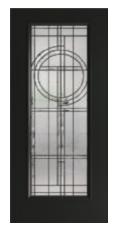

### Built on tried and true design elements over centuries, it's the style that never goes out of style.

Generous porches, plantation shutters and wrought iron railings give a noble air to the Classic style. Ornate cornices, stately columns and graceful arches combine to create a museum-like tone with a decidedly proper bearing. Pair classic elements with modern counterparts for a look that's timeless, not stodgy.

Exterior

- A Hollister Oval in Rustic Cypress with Rozet glass

  B Hollister 3/4 Lite in Elegant Mahogany with
- c Hollister 3/4 Lite in Obsidian with Georgian glass
- **2 Panel** in Putty
- 6 Panel 1/2 Lite in Admiral Blue with Panama glass

### **COLOR INSPIRATION**

Start with the timeless hues of golden yellow, antique white and pewter. Mix in a touch of metallic or faceted glass for extra light and luxe.

The perfect

CLASSIC

transformation

Style inspiration