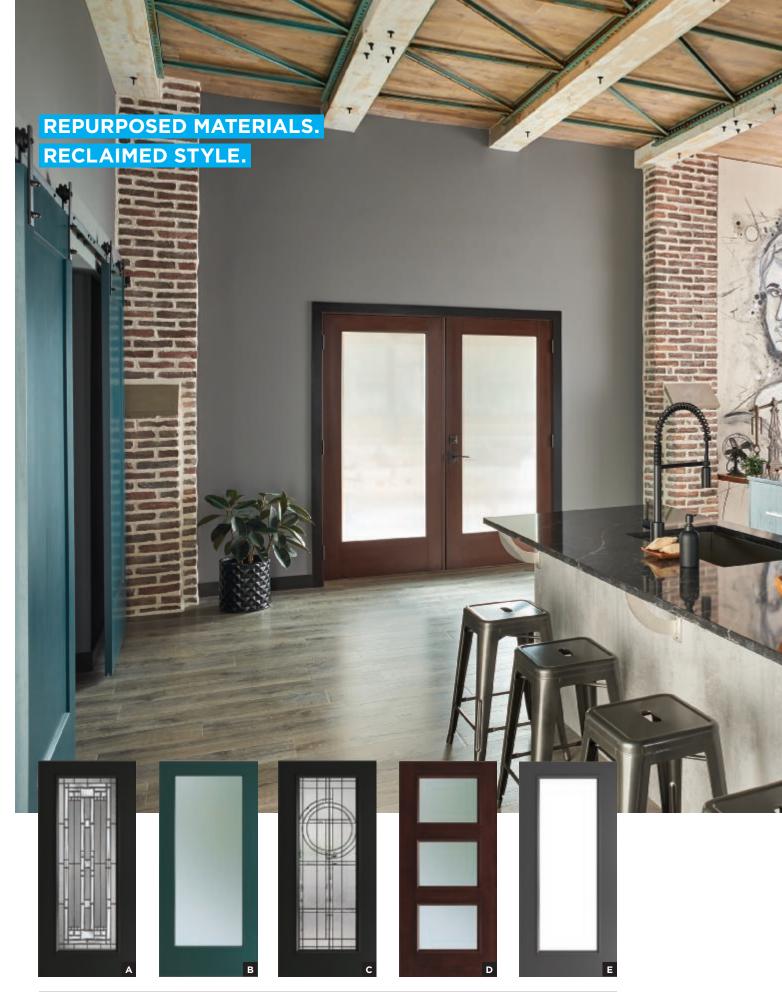

# INDUSTRIAL

Inventive and bold, it's a style that feels real, unscripted and rich in experience.

Inspired by reclaimed spaces and materials, Industrial style highlights what's often hidden. Distressed, raw or structural elements are made visible and even celebrated. Neutral in color, but rich in texture, concrete, copper, steel and glass surfaces come together to create an edgy, urban feel.

Full Lite in Obsidian with Naples Glass

### **COLOR INSPIRATION**

A colorscape of cement, stone, iron and distressed wood has a sophisticated restraint that allows light, texture and form to take center stage.

B Full Lite Flush Glazed in Kale with Pearl glass

c Full Lite in Obsidian with Basalt glass

**3 Lite** in Elegant Mahogany with Pearl glass

**Full Lite** in Manhattan Gray with Clear glass