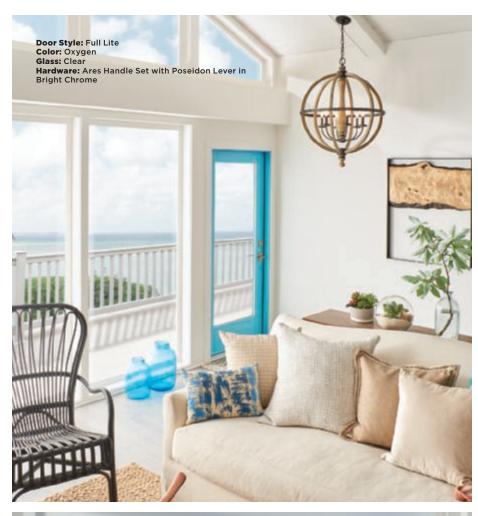

# COASTAL CHIC

Fresh and splashy, with a natural ease that's always carefree, never careless.

Easy, breezy and relaxed, Coastal Chic always looks great without trying too hard. The trick is simple lines, natural colors punctuated here and there with dark or bold accents that make a statement. Together, it's an understated vibe that goes with the flow.

### **COLOR INSPIRATION**

Counter a warm climate and evoke a sense of all things light and airy with an oasis of cool, clear blue, bright white and crisp apple green.

Exterior

Full Lite in Oxygen with Foster glass B Full Lite in Snow with Basalt glass C Hollister 3/4 Lite in Discovery Green with Chord glass Full Lite in Oxygen with Clear glass 6 Panel 1/2 Lite in Putty with Clear glass