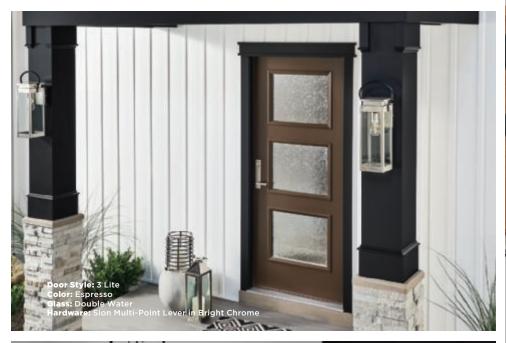

B Full Lite in Amelia Shores with Cuzco glass

C 3 Lite in Espresso with Double Water glass

Cheyenne 1/2 Lite in Rustic Cypress with Pearl glass