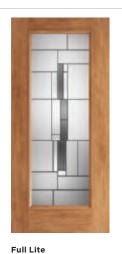

# **MODERN**

Simple but never boring, choose Modern to lighten and brighten any space.

Serene and minimalist, Modern style prefers bold geometric shapes and clean lines, accented with contrasting pops of color. Freshen and energize a tired space with smooth, shiny surfaces, swaths of color and open views to create a light, airy feeling.

Exterior

- A Full Lite in Manhattan Gray with Kordella glass B Flush in Natural Slate C 1 Lite Modern in Discovery Green with Clear glass

- 3 Lite in Obsidian with Double Water glass Full Lite Flush Glazed in Snow with Pearl glass