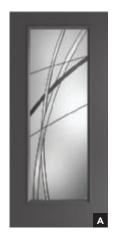

### **COLOR INSPIRATION**

Soften the starkness of an otherwise modern palette with warm rich browns and playful pops of eyecatching color, such as grassy green and smoke blue.

- A Hollister 3/4 Lite in Nimbus with Pearl glass
- **B Hollister 3/4 Lite** in Natural Slate with Pearl glass
- c Full Lite in Snow with Clear glass
- Cheyenne 1/2 Lite in
  Amelia Shores with Clear glass
- F Hollister 3/4 Lite in
  Seminole Heights with Chord glass

### Exterior

Hollister 3/4 Lite

in Nimbus with Pearl glass

Hollister 3/4 Lite

in Natural Slate with Pearl glass

Full Lite

in Snow with Clear glass

Cheyenne 1/2 Lite