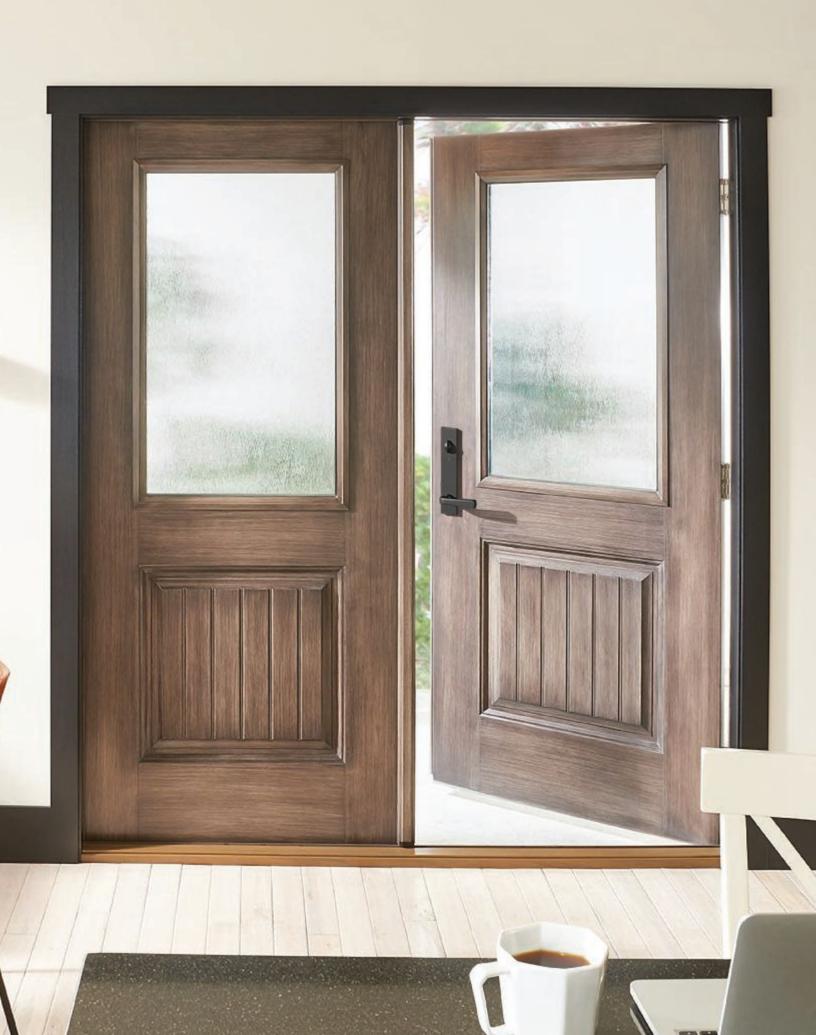

Discover the Advisar difference today.

Door Style: Cheyenne 1/2 Lite Color: Rustic Cypress Glass: Chord Hardware: Sion Multi-Point Lever in Flat Black