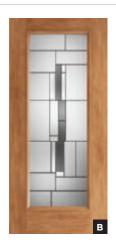

B Full Lite in Amelia Shores with Cuzco glass

C 3 Lite in Espresso with Double Water glass

Cheyenne 1/2 Lite in Rustic Cypress with Pearl glass