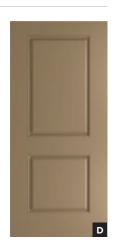

### **COLOR INSPIRATION**

Start with the timeless hues of golden yellow, antique white and pewter. Mix in a touch of metallic or faceted glass for extra light and luxe.

The perfect

CLASSIC

transformation

Style inspiration

# CLASSIC

**Hollister Oval** 

in Rustic Cypress with Rozet glass

Hollister 3/4 Lite

in Elegant Mahogany with Pearl glass

Hollister 3/4 Lite

in Obsidian with Georgian glass

2 Panel

in Putty

6 Panel 1/2 Lite

in Admiral Blue with Panama glass

Exterior

Full Lite
in Obsidian
with Basalt glass

in Amelia Shores with Cuzco glass

in Espresso with Double Water glass

in Obsidian with Chord glass