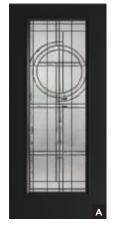

### **COLOR INSPIRATION**

Back to fundamentals.
The striking impact of a clean basic white and bold, uncomplicated black is as simle as it gets. Nuetral grey's add just the right amount of balance.

Full Lite in Obsidian with Basalt glass

B Full Lite in Amelia Shores with Cuzco glass

C 3 Lite in Espresso with Double Water glass

Cheyenne 1/2 Lite in Rustic Cypress with Pearl glass