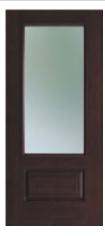

### **COLOR INSPIRATION**

Back to fundamentals.
The striking impact of a clean basic white and bold, uncomplicated black is as simle as it gets. Nuetral grey's add just the right amount of balance.

Full Lite in Obsidian with Basalt glass

B Full Lite in Amelia Shores with Cuzco glass

C 3 Lite in Espresso with Double Water glass

Cheyenne 1/2 Lite in Rustic Cypress with Pearl glass