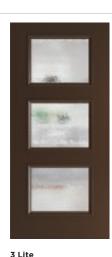

B Full Lite in Amelia Shores with Cuzco glass

C 3 Lite in Espresso with Double Water glass

Cheyenne 1/2 Lite in Rustic Cypress with Pearl glass