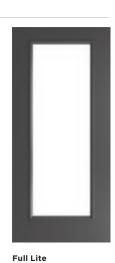

### **COLOR INSPIRATION**

Back to fundamentals.
The striking impact of a clean basic white and bold, uncomplicated black is as simle as it gets. Nuetral grey's add just the right amount of balance.

Full Lite in Obsidian with Basalt glass