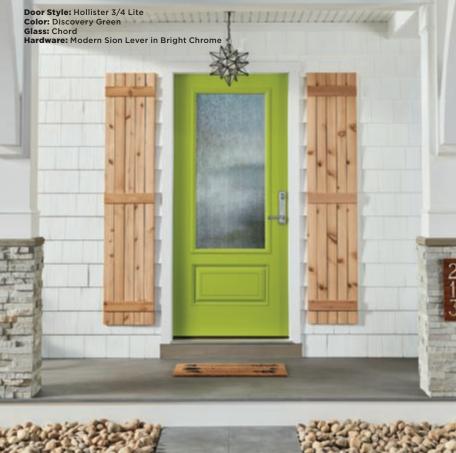

### **COLOR INSPIRATION**

Counter a warm climate and evoke a sense of all things light and airy with an oasis of cool, clear blue, bright white and crisp apple green.

Exterior

Full Lite in Oxygen with Foster glass B Full Lite in Snow with Basalt glass C Hollister 3/4 Lite in Discovery Green with Chord glass Full Lite in Oxygen with Clear glass 6 Panel 1/2 Lite in Putty with Clear glass

#### Exterior

in Oxygen with Foster glass

Full Lite

in Snow with Basalt glass

Hollister 3/4 Lite

in Discovery Green with Chord glass

Full Lite

in Oxygen with Clear glass