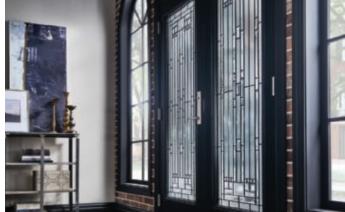

# CLASSIC

### Built on tried and true design elements over centuries, it's the style that never goes out of style.

Generous porches, plantation shutters and wrought iron railings give a noble air to the Classic style. Ornate cornices, stately columns and graceful arches combine to create a museum-like tone with a decidedly proper bearing. Pair classic elements with modern counterparts for a look that's timeless, not stodgy.

Exterior

- A Hollister Oval in Rustic Cypress with Rozet glass

  B Hollister 3/4 Lite in Elegant Mahogany with
- c Hollister 3/4 Lite in Obsidian with Georgian glass
- **2 Panel** in Putty
- 6 Panel 1/2 Lite in Admiral Blue with Panama glass

### **COLOR INSPIRATION**

Start with the timeless hues of golden yellow, antique white and pewter. Mix in a touch of metallic or faceted glass for extra light and luxe.

The perfect

CLASSIC

transformation

Style inspiration