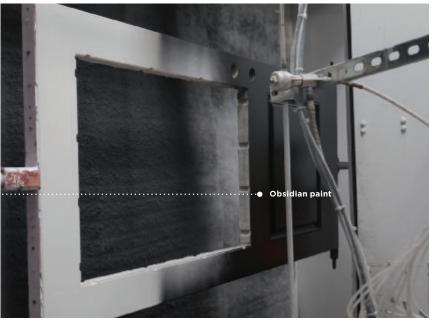

# HIGH-PERFORMANCE DOOR SYSTEM

### Engineered, weather-resistant construction

We deliver complete door systems. Every door is prehung in a high-performance frame that's engineered with advanced composite materials that, unlike pine, resist damage from rot and weather. Plus, our engineered sills block out air and water. Believe it or not, many others don't. As a result, you get a door with greater strength and less maintenance than traditional wood.