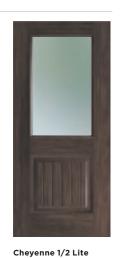

### **COLOR INSPIRATION**

Soften the starkness of an otherwise modern palette with warm rich browns and playful pops of eyecatching color, such as grassy green and smoke blue.

- A Hollister 3/4 Lite in Nimbus with Pearl glass
- **B Hollister 3/4 Lite** in Natural Slate with Pearl glass
- c Full Lite in Snow with Clear glass
- Cheyenne 1/2 Lite in
  Amelia Shores with Clear glass
- F Hollister 3/4 Lite in
  Seminole Heights with Chord glass

B Full Lite in Amelia Shores with Cuzco glass

C 3 Lite in Espresso with Double Water glass

Cheyenne 1/2 Lite in Rustic Cypress with Pearl glass