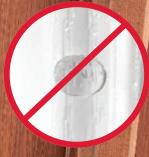

### SEAMLESS GLASS FRAME

### Smooth, plug-free design

Our Silhouette™ seamless glass frame adds an extra touch of elegance with its plug-free design that secures the glass internally. Say goodbye to unsightly fasteners or screw holes and hello to uninterrupted beauty. The exclusive frame design artfully conceals the fastening system for a seamless architectural appearance.