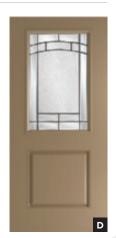

Exterior

- A 2 Panel 1/2 Lite in Elegant Mahogany with Pearl glass
- B Full Lite in Obsidian with Clear glass
- c 2 Panel in Elegant Mahogany
- 2 Panel Half Lite in Putty with Element glass
- Hollister 3/4 Lite in Obsidian with Pearl glass