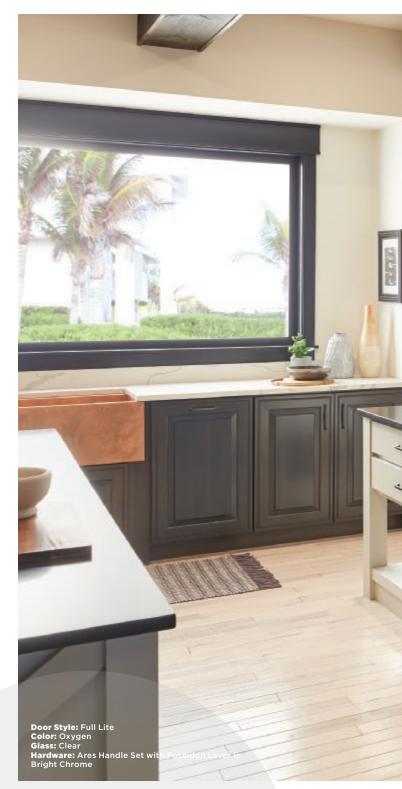

# COASTAL CHIC

Fresh and splashy, with a natural ease that's always carefree, never careless.

Easy, breezy and relaxed, Coastal Chic always looks great without trying too hard. The trick is simple lines, natural colors punctuated here and there with dark or bold accents that make a statement. Together, it's an understated vibe that goes with the flow.

### **COLOR INSPIRATION**

Counter a warm climate and evoke a sense of all things light and airy with an oasis of cool, clear blue, bright white and crisp apple green.

Exterior

Full Lite in Oxygen with Foster glass B Full Lite in Snow with Basalt glass C Hollister 3/4 Lite in Discovery Green with Chord glass Full Lite in Oxygen with Clear glass 6 Panel 1/2 Lite in Putty with Clear glass