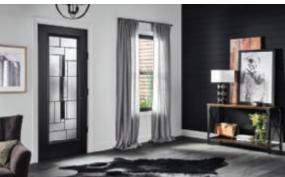

# MODERN FARMHOUSE RELAXED RUSTIC

Subtle, natural and inviting, this style blends rural heritage with modern simplicity.

Create an atmosphere where modern rural touches breathe fresh life into any space with clean lines and a subtle, inviting color palette. Light, natural colors and wood grains perfectly complement inviting glass panes, allowing soft, natural light to brighten and connect this relaxed pastoral style with contemporary flair.

### **COLOR INSPIRATION**

Soften the starkness of an otherwise modern palette with warm rich browns and playful pops of eyecatching color, such as grassy green and smoke blue.

- A Hollister 3/4 Lite in Nimbus with Pearl glass
- **B Hollister 3/4 Lite** in Natural Slate with Pearl glass
- c Full Lite in Snow with Clear glass
- Cheyenne 1/2 Lite in
  Amelia Shores with Clear glass
- F Hollister 3/4 Lite in
  Seminole Heights with Chord glass