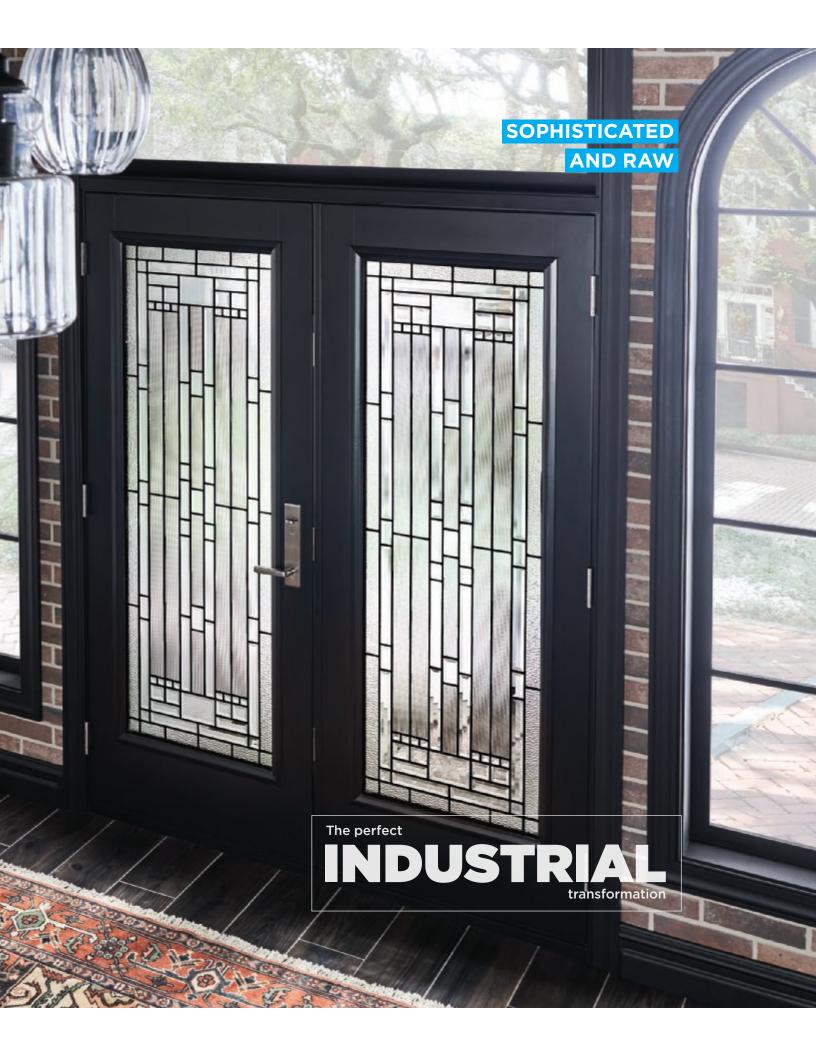

# INDUSTRIAL

Inventive and bold, it's a style that feels real, unscripted and rich in experience.

Inspired by reclaimed spaces and materials, Industrial style highlights what's often hidden. Distressed, raw or structural elements are made visible and even celebrated. Neutral in color, but rich in texture, concrete, copper, steel and glass surfaces come together to create an edgy, urban feel.

Full Lite in Obsidian with Naples Glass

### **COLOR INSPIRATION**

A colorscape of cement, stone, iron and distressed wood has a sophisticated restraint that allows light, texture and form to take center stage.

B Full Lite Flush Glazed in Kale with Pearl glass