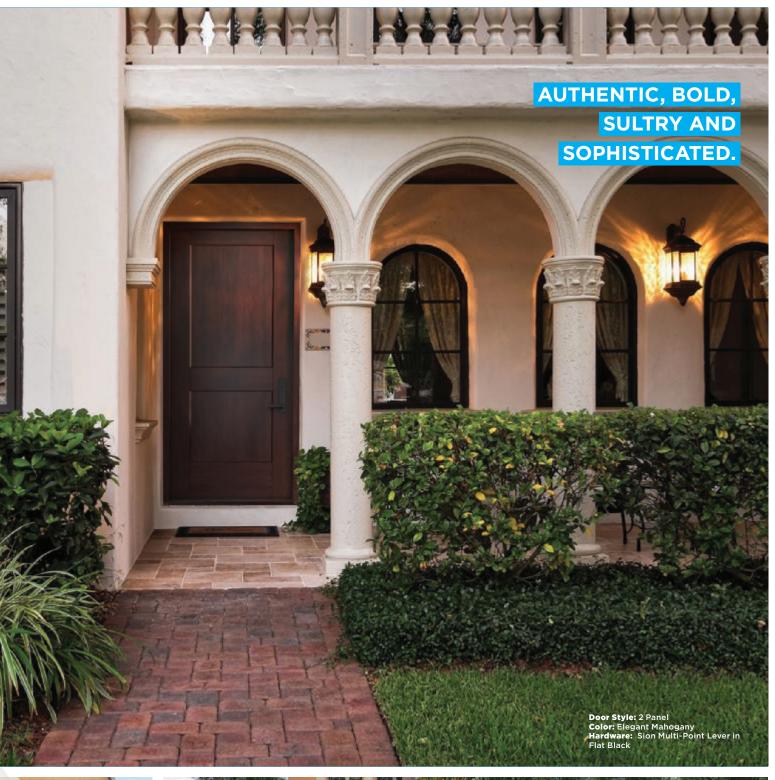

# CLASSIC

### Built on tried and true design elements over centuries, it's the style that never goes out of style.

Generous porches, plantation shutters and wrought iron railings give a noble air to the Classic style. Ornate cornices, stately columns and graceful arches combine to create a museum-like tone with a decidedly proper bearing. Pair classic elements with modern counterparts for a look that's timeless, not stodgy.

Exterior

- A Hollister Oval in Rustic Cypress with Rozet glass

  B Hollister 3/4 Lite in Elegant Mahogany with
- c Hollister 3/4 Lite in Obsidian with Georgian glass
- **2 Panel** in Putty
- 6 Panel 1/2 Lite in Admiral Blue with Panama glass

### **COLOR INSPIRATION**

Start with the timeless hues of golden yellow, antique white and pewter. Mix in a touch of metallic or faceted glass for extra light and luxe.

The perfect

CLASSIC

transformation

Style inspiration