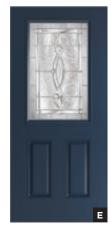

### **COLOR INSPIRATION**

Soften the starkness of an otherwise modern palette with warm rich browns and playful pops of eyecatching color, such as grassy green and smoke blue.

- A Hollister 3/4 Lite in Nimbus with Pearl glass
- **B Hollister 3/4 Lite** in Natural Slate with Pearl glass
- c Full Lite in Snow with Clear glass
- Cheyenne 1/2 Lite in
  Amelia Shores with Clear glass
- F Hollister 3/4 Lite in
  Seminole Heights with Chord glass

### Exterior

Hollister 3/4 Lite

in Nimbus with Pearl glass

Hollister 3/4 Lite

in Natural Slate with Pearl glass

Full Lite

in Snow with Clear glass

Cheyenne 1/2 Lite

in Amelia Shores with Clear glass

Hollister 3/4 Lite

in Seminole Heights with Chord glass