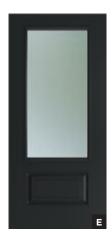

Exterior

- A Full Lite in Manhattan Gray with Kordella glass B Flush in Natural Slate C 1 Lite Modern in Discovery Green with Clear glass

- 3 Lite in Obsidian with Double Water glass Full Lite Flush Glazed in Snow with Pearl glass