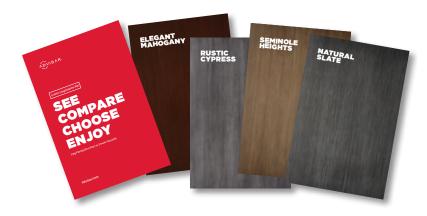

Ask your Advisar contractor about our paint and stain color cards. True stained wood grains help you better envision your beautiful new door system.

We've eliminated unsightly plugs!

Advisar Glass & Hardware