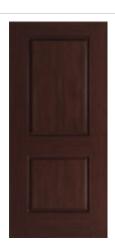

Exterior

- A Hollister Oval in Rustic Cypress with Rozet glass

  B Hollister 3/4 Lite in Elegant Mahogany with
- c Hollister 3/4 Lite in Obsidian with Georgian glass
- **2 Panel** in Putty
- 6 Panel 1/2 Lite in Admiral Blue with Panama glass