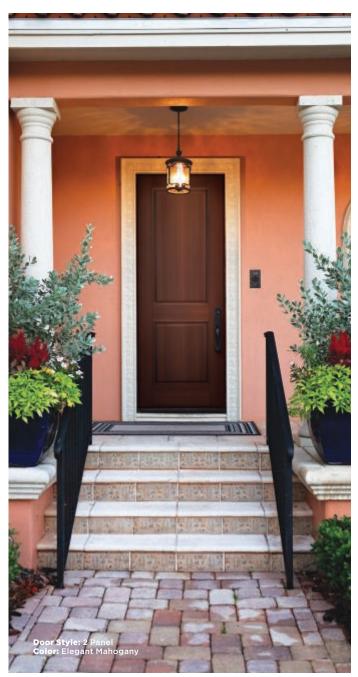

# MODERN MEDITERRANEAN

An exotic melting pot of sun-soaked color and spice.

Modern Mediterranean melds ancient and modern elements in a rich and sophisticated style. Complex patterns and colors combine with decorative tiles, ornate carved wood and assorted metals in a surprisingly elegant and cohesive whole.

Exterior

- A 2 Panel 1/2 Lite in Elegant Mahogany with Pearl glass
- B Full Lite in Obsidian with Clear glass
- c 2 Panel in Elegant Mahogany
- 2 Panel Half Lite in Putty with Element glass
- Hollister 3/4 Lite in Obsidian with Pearl glass

### **COLOR INSPIRATION**

Rich honey gold shines the warmth of the Mediterranean sun on a backdrop of cool stone and robin's egg blue. Accent with the verdant foliage or vibrant flower of your choice.