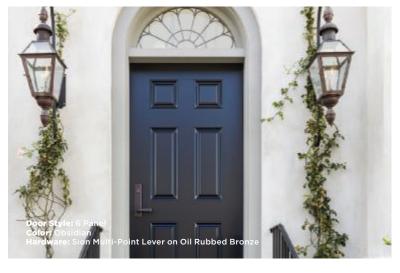

Discover the Advisar difference today.

Door Style: Cheyenne 1/2 Lite Color: Rustic Cypress Glass: Chord Hardware: Sion Multi-Point Lever in Flat Black