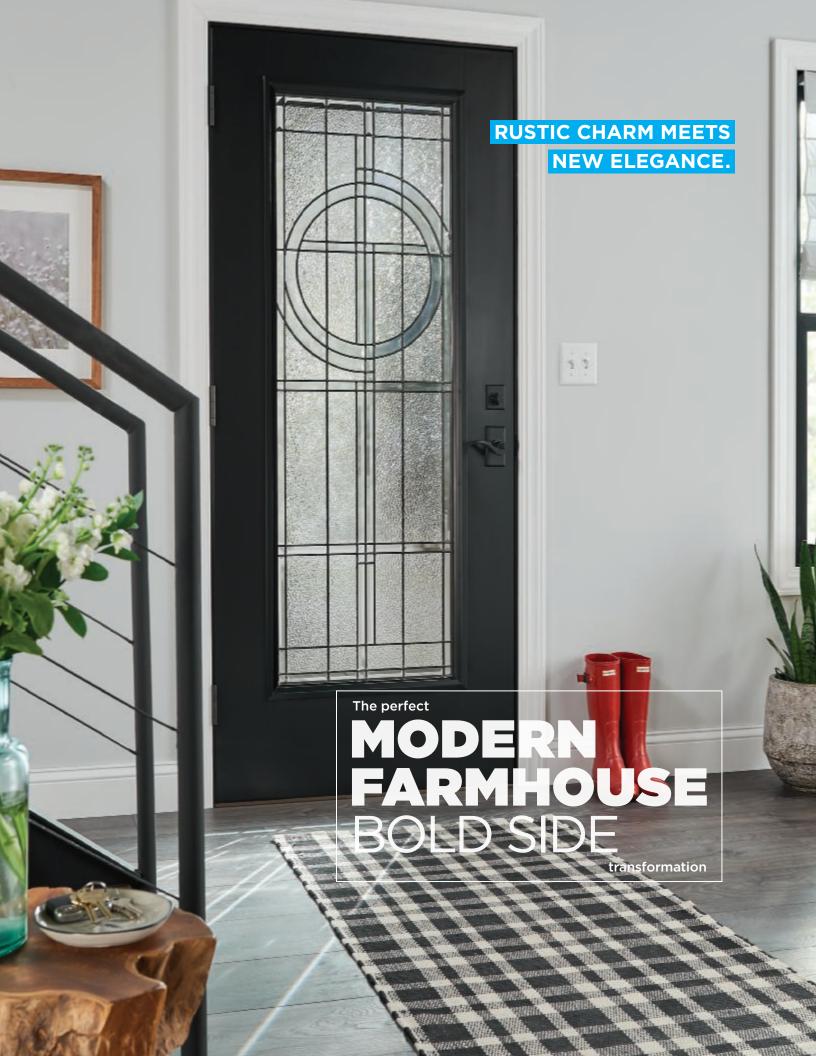

# MODERN FARMHOUSE BOLD SIDE

### Old-school charm that puts a stylistic stake in the ground.

Comfortable but not cluttered, Modern Farmhouse brings a sense of the steadfast and familiar to balance the influence of all things digital and disposable. Apron sinks and weatherworn shiplap mingle with modern elements to create a reassuring sense of history and heritage. Natural textures and large openings create a sense of connection with the outside.

### **COLOR INSPIRATION**

Back to fundamentals.
The striking impact of a clean basic white and bold, uncomplicated black is as simle as it gets. Nuetral grey's add just the right amount of balance.

Full Lite in Obsidian with Basalt glass

B Full Lite in Amelia Shores with Cuzco glass

C 3 Lite in Espresso with Double Water glass

Cheyenne 1/2 Lite in Rustic Cypress with Pearl glass