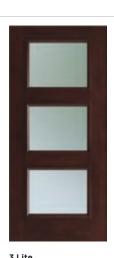

B Full Lite in Amelia Shores with Cuzco glass

C 3 Lite in Espresso with Double Water glass

Cheyenne 1/2 Lite in Rustic Cypress with Pearl glass