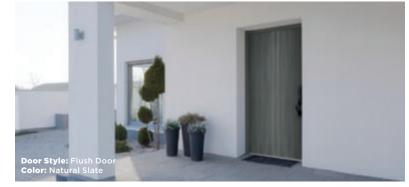

Exterior

- A Full Lite in Manhattan Gray with Kordella glass B Flush in Natural Slate C 1 Lite Modern in Discovery Green with Clear glass

- 3 Lite in Obsidian with Double Water glass Full Lite Flush Glazed in Snow with Pearl glass

in Rustic Cypress with Pearl glass

Exterior

in Manhattan Gray with Kordella glass

in Natural Slate

in Discovery Green with Clear glass

in Obsidian with Double Water glass

in Snow with Pearl glass