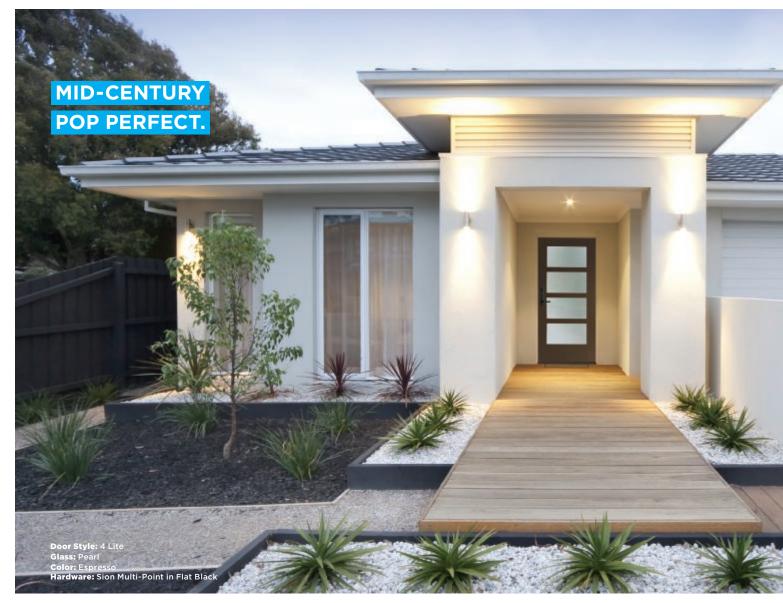

# **MODERN**

Simple but never boring, choose Modern to lighten and brighten any space.

Serene and minimalist, Modern style prefers bold geometric shapes and clean lines, accented with contrasting pops of color. Freshen and energize a tired space with smooth, shiny surfaces, swaths of color and open views to create a light, airy feeling.

### **COLOR INSPIRATION**

Keep it clean with rich espresso black and crisp white. Add softness and dimension with subtle variations like dove gray, or make a statement with a vibrant burst of bright green.

Exterior

- A Full Lite in Manhattan Gray with Kordella glass B Flush in Natural Slate C 1 Lite Modern in Discovery Green with Clear glass

- 3 Lite in Obsidian with Double Water glass Full Lite Flush Glazed in Snow with Pearl glass

Door Style: Full Lite Color: Manhattan Gra Glass: Kordella

Hardware: Ares Electronic Deadbolt

The perfect