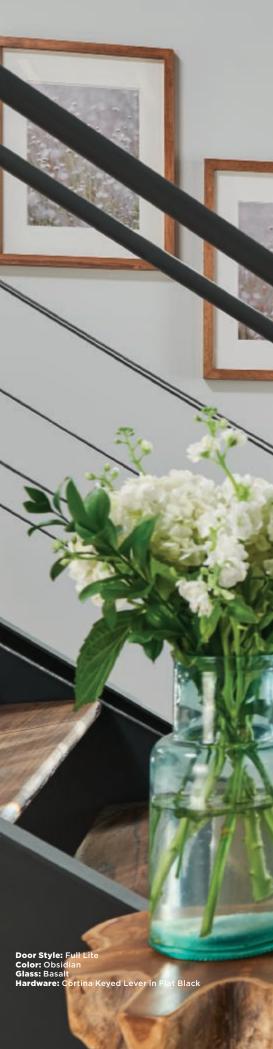

### **COLOR INSPIRATION**

Back to fundamentals.
The striking impact of a clean basic white and bold, uncomplicated black is as simle as it gets. Nuetral grey's add just the right amount of balance.

Full Lite in Obsidian with Basalt glass