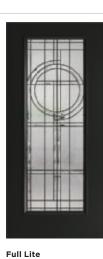

### **COLOR INSPIRATION**

Soften the starkness of an otherwise modern palette with warm rich browns and playful pops of eyecatching color, such as grassy green and smoke blue.

- A Hollister 3/4 Lite in Nimbus with Pearl glass
- **B Hollister 3/4 Lite** in Natural Slate with Pearl glass
- c Full Lite in Snow with Clear glass
- Cheyenne 1/2 Lite in
  Amelia Shores with Clear glass
- F Hollister 3/4 Lite in
  Seminole Heights with Chord glass