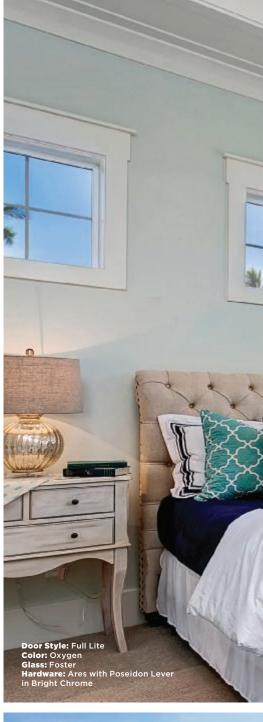

### **COLOR INSPIRATION**

Counter a warm climate and evoke a sense of all things light and airy with an oasis of cool, clear blue, bright white and crisp apple green.

Exterior

Full Lite in Oxygen with Foster glass B Full Lite in Snow with Basalt glass C Hollister 3/4 Lite in Discovery Green with Chord glass Full Lite in Oxygen with Clear glass 6 Panel 1/2 Lite in Putty with Clear glass

#### Exterior

in Oxygen with Foster glass

Full Lite

in Snow with Basalt glass

Hollister 3/4 Lite

in Discovery Green with Chord glass

Full Lite

in Oxygen with Clear glass