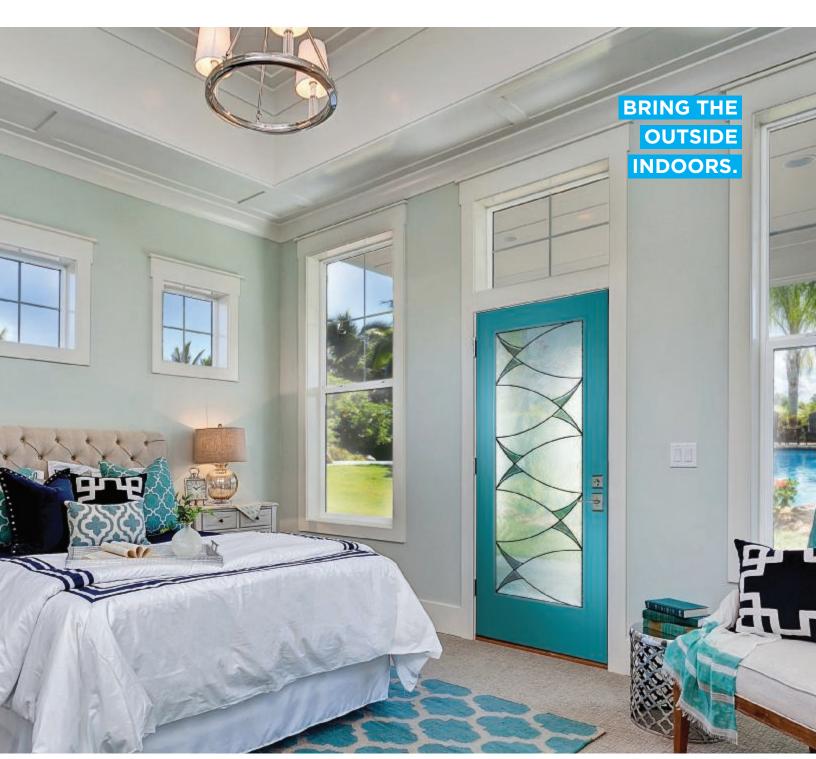

# COASTAL CHIC

Fresh and splashy, with a natural ease that's always carefree, never careless.

Easy, breezy and relaxed, Coastal Chic always looks great without trying too hard. The trick is simple lines, natural colors punctuated here and there with dark or bold accents that make a statement. Together, it's an understated vibe that goes with the flow.

### **COLOR INSPIRATION**

Counter a warm climate and evoke a sense of all things light and airy with an oasis of cool, clear blue, bright white and crisp apple green.

Exterior

Full Lite in Oxygen with Foster glass B Full Lite in Snow with Basalt glass C Hollister 3/4 Lite in Discovery Green with Chord glass Full Lite in Oxygen with Clear glass 6 Panel 1/2 Lite in Putty with Clear glass