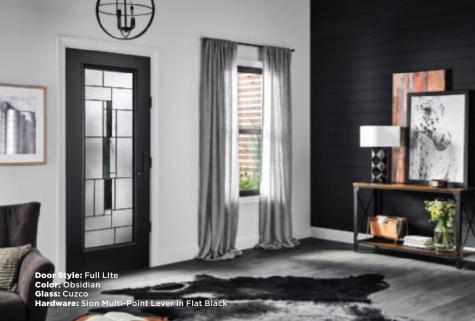

### **COLOR INSPIRATION**

Back to fundamentals.
The striking impact of a clean basic white and bold, uncomplicated black is as simle as it gets. Nuetral grey's add just the right amount of balance.

Full Lite in Obsidian with Basalt glass