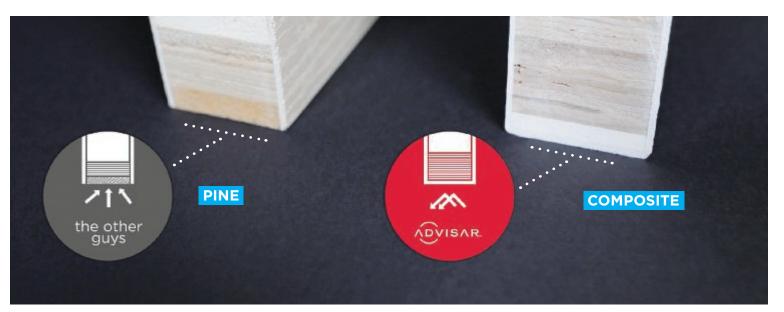

### Engineered, weather-resistant construction

We deliver complete door systems. Every door is prehung in a high-performance frame that's engineered with advanced composite materials that, unlike pine, resist damage from rot and weather. Plus, our engineered sills block out air and water. Believe it or not, many others don't. As a result, you get a door with greater strength and less maintenance than traditional wood.