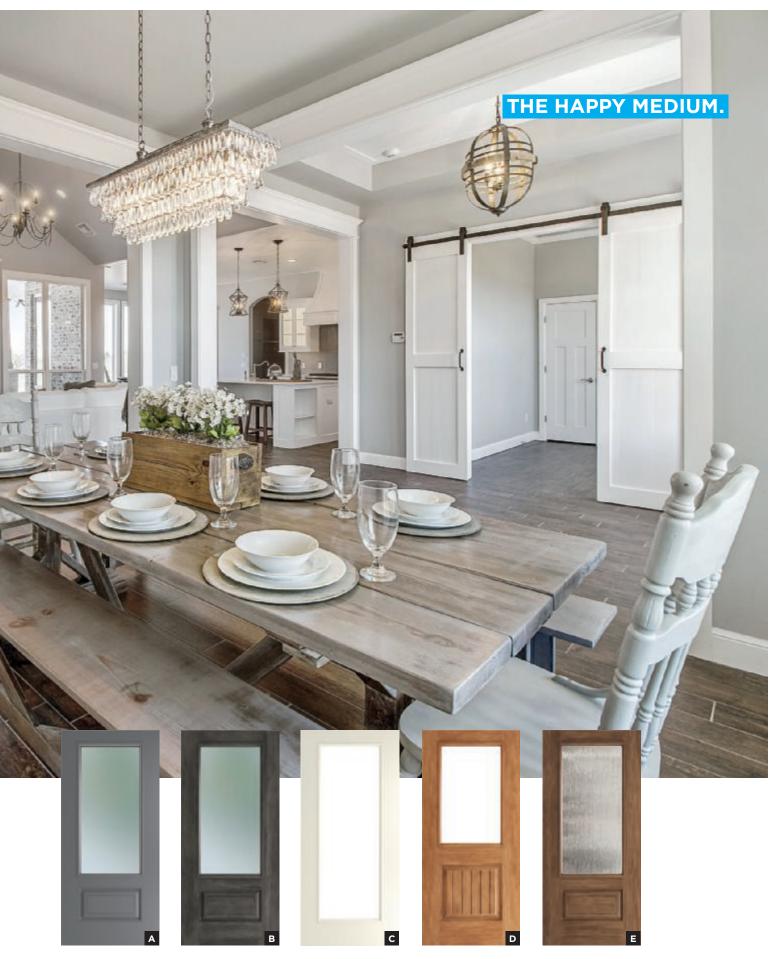

### **COLOR INSPIRATION**

Soften the starkness of an otherwise modern palette with warm rich browns and playful pops of eyecatching color, such as grassy green and smoke blue.

- A Hollister 3/4 Lite in Nimbus with Pearl glass
- **B Hollister 3/4 Lite** in Natural Slate with Pearl glass
- c Full Lite in Snow with Clear glass
- Cheyenne 1/2 Lite in
  Amelia Shores with Clear glass
- F Hollister 3/4 Lite in
  Seminole Heights with Chord glass