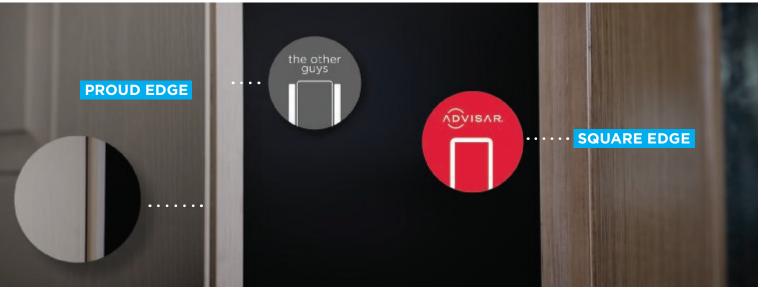

# SQUARE EDGE VS. PROUD EDGE

### Crafted to evoke the look of real wood

Other door manufacturers may build their products with a protruding proud edge and right away, you can tell it's not a real wood door. We don't do that. All of our doors are manufactured with smooth, square edges to evoke the look of real, solid wood.