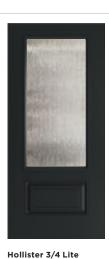

### **COLOR INSPIRATION**

Soften the starkness of an otherwise modern palette with warm rich browns and playful pops of eyecatching color, such as grassy green and smoke blue.

- A Hollister 3/4 Lite in Nimbus with Pearl glass
- **B Hollister 3/4 Lite** in Natural Slate with Pearl glass
- c Full Lite in Snow with Clear glass
- Cheyenne 1/2 Lite in
  Amelia Shores with Clear glass
- F Hollister 3/4 Lite in
  Seminole Heights with Chord glass