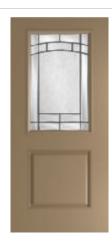

Exterior

- A 2 Panel 1/2 Lite in Elegant Mahogany with Pearl glass
- B Full Lite in Obsidian with Clear glass
- c 2 Panel in Elegant Mahogany
- 2 Panel Half Lite in Putty with Element glass
- Hollister 3/4 Lite in Obsidian with Pearl glass